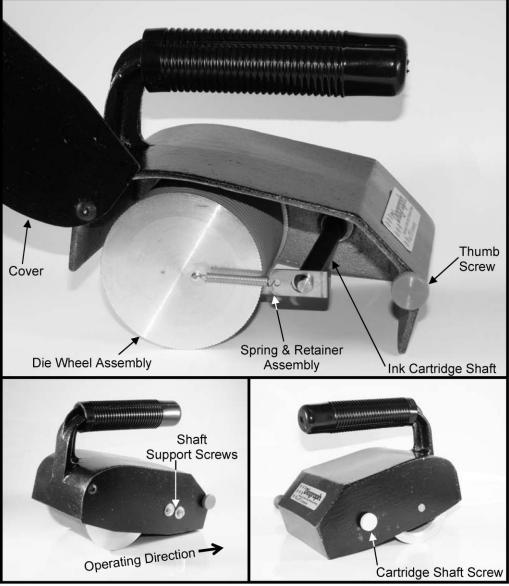

## **Coder Service:**

- 1. Loosen Thumb Screw & move the Cover to position shown.
- 2. Remove retainer from Ink Cartridge Shaft.
- 3. Die Wheel may be removed to mount type.
- 4. Ink Cartridge may be removed for re-inking.
- 5. Replace all items & close Cover.
- 6. Adjust the Ink Cartridge to the Die Wheel by turning the Cartridge Shaft Screw. The shaft will automatically hold in place after adjustment.
- 7. Adjust the Ink Cartridge for even inking of type (side to side) by loosening the Shaft Support Screws & moving as needed.