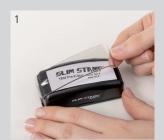

## RE-INKING SLIM STAMP E-STYLE AND PRE-ASSEMBLED Z-STYLE

Pull off the cover lens from Slim Stamp mount.\*

Remove the index card.

re-fill ink and add a few of drops into the cavities.

Select right colour of MaxLight Let ink soak in and put index card and cover lens back in place. Wait 45-60 minutes for ink to migrate and test stamp. Repeat steps if necessary.