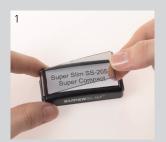

#### Super Slim

| Super Slim 1442 | 4-6 drops   |
|-----------------|-------------|
| Super Slim 2054 | 8-10 drops  |
| Super Slim 2564 | 10-12 drops |

<sup>\*</sup> Slim Stamp 1444, 2773, 3679, 4141 are re-inked like PSI stamps, just slide die box out of mount and add a few drops of ink.