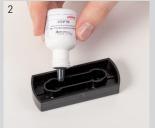

## RE-INKING MAXLIGHT PRE-ASSEMBLED Z-STYLE

Slide die box out of MaxLight mount and place it on a piece of paper.

Select right colour of MaxLight re-fill ink and add a few of drops into slotted back of die box.

Let ink soak in and slide die box back into mount. Wait 45-60 minutes for ink to migrate and test stamp. Repeat steps if necessary.