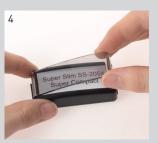

### **RE-INKING SUPER SLIM**

Pull off the cover lens from Super Slim mount.

Remove the index card.

re-fill ink and add a few of drops into the cavities.

Select right colour of MaxLight Let ink soak in and put index card and cover lens back in place. Wait 45-60 minutes for ink to migrate and test stamp. Repeat steps if necessary.