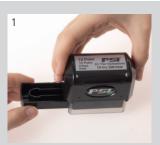

# RE-INKING MAXLIGHT **S**-STYLE AND **Z**-STYLE

Remove handle from the MaxLight mount by pulling upwards.

Select right colour of MaxLight re-fill ink and add a few drops in each ink port.

Put handle back onto mount. Let ink migrate overnight and test stamp. Repeat steps if necessary.