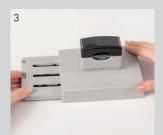

## RE-INKING SLIM STAMP E-STYLE AND PRE-ASSEMBLED Z-STYLE

Pull off the cover lens from Slim Stamp mount.\*

Remove the index card.

re-fill ink and add a few of drops into the cavities.

Select right colour of MaxLight Let ink soak in and put index card and cover lens back in place. Wait 45-60 minutes for ink to migrate and test stamp. Repeat steps if necessary.

### **RE-INKING SUPER SLIM**

Pull off the cover lens from Super Slim mount.

Remove the index card.

re-fill ink and add a few of drops into the cavities.

Select right colour of MaxLight Let ink soak in and put index card and cover lens back in place. Wait 45-60 minutes for ink to migrate and test stamp. Repeat steps if necessary.