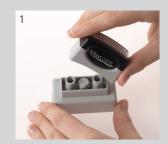

# RE-INKING MAXLIGHT **S**-STYLE AND **Z**-STYLE

Remove handle from the MaxLight mount by pulling upwards.

Select right colour of MaxLight re-fill ink and add a few drops in each ink port.

Put handle back onto mount. Let ink migrate overnight and test stamp. Repeat steps if necessary.