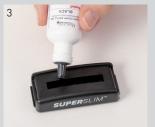

### **RE-INKING SUPER SLIM**

Pull off the cover lens from Super Slim mount.

Remove the index card.

re-fill ink and add a few of drops into the cavities.

Select right colour of MaxLight Let ink soak in and put index card and cover lens back in place. Wait 45-60 minutes for ink to migrate and test stamp. Repeat steps if necessary.