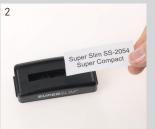

#### Super Slim

| Super Slim 1442 | 4-6 drops   |
|-----------------|-------------|
| Super Slim 2054 | 8-10 drops  |
| Super Slim 2564 | 10-12 drops |

<sup>\*</sup> Slim Stamp 1444, 2773, 3679, 4141 are re-inked like PSI stamps, just slide die box out of mount and add a few drops of ink.