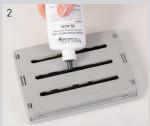

## RE-INKING PSI E-STYLE AND PRE-ASSEMBLED Z-STYLE

Slide die box out of PSI mount and place it on a piece of paper.

Select right colour of MaxLight re-fill ink and add a few of drops into the die box.

Let ink soak in and slide die box back into mount. Wait 45-60 minutes for ink to migrate and test stamp. Repeat steps if necessary.