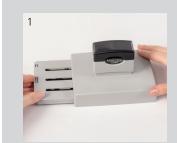

## RE-INKING MAXLIGHT PRE-ASSEMBLED Z-STYLE

Slide die box out of MaxLight mount and place it on a piece of paper.

Select right colour of MaxLight re-fill ink and add a few of drops into slotted back of die box.

Let ink soak in and slide die box back into mount. Wait 45-60 minutes for ink to migrate and test stamp. Repeat steps if necessary.