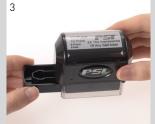

## RE-INKING PSI E-STYLE AND PRE-ASSEMBLED Z-STYLE

Slide die box out of PSI mount and place it on a piece of paper.

Select right colour of MaxLight re-fill ink and add a few of drops into the die box.

Let ink soak in and slide die box back into mount. Wait 45-60 minutes for ink to migrate and test stamp. Repeat steps if necessary.