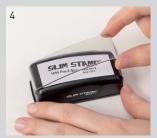

## RE-INKING SLIM STAMP E-STYLE AND PRE-ASSEMBLED Z-STYLE

Pull off the cover lens from Slim Stamp mount.\*

Remove the index card.

re-fill ink and add a few of drops into the cavities.

Select right colour of MaxLight Let ink soak in and put index card and cover lens back in place. Wait 45-60 minutes for ink to migrate and test stamp. Repeat steps if necessary.