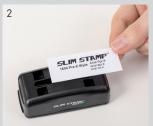

## RE-INKING SLIM STAMP E-STYLE AND PRE-ASSEMBLED Z-STYLE

Pull off the cover lens from Slim Stamp mount.\*

Remove the index card.

re-fill ink and add a few of drops into the cavities.

Select right colour of MaxLight Let ink soak in and put index card and cover lens back in place. Wait 45-60 minutes for ink to migrate and test stamp. Repeat steps if necessary.