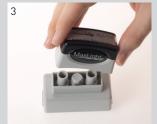

# RE-INKING MAXLIGHT **S**-STYLE AND **Z**-STYLE

Remove handle from the MaxLight mount by pulling upwards.

Select right colour of MaxLight re-fill ink and add a few drops in each ink port.

Put handle back onto mount. Let ink migrate overnight and test stamp. Repeat steps if necessary.