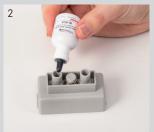

# RE-INKING MAXLIGHT **S**-STYLE AND **Z**-STYLE

Remove handle from the MaxLight mount by pulling upwards.

Select right colour of MaxLight re-fill ink and add a few drops in each ink port.

Put handle back onto mount. Let ink migrate overnight and test stamp. Repeat steps if necessary.