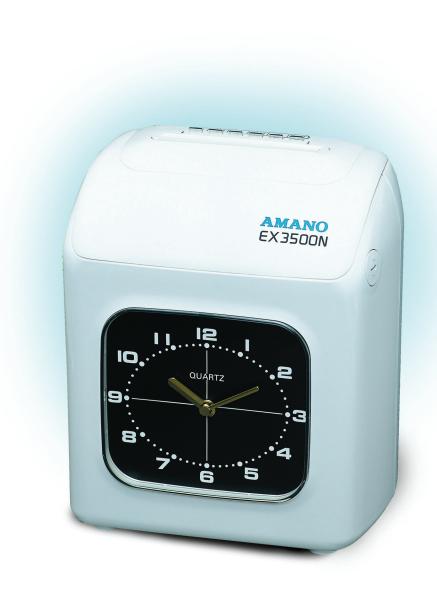

# **EX-3500N**

Series

### Electronic Time Clock

Engineered for value and simplicity, the EX-3500N Series is an electronic time recorder designed specifically for small businesses to easily and accurately log employee punch times.

## EX-3500N