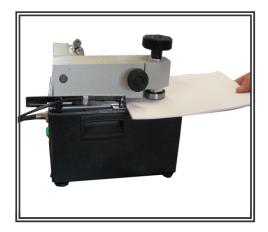

## ModelT2E

The Model T2E Electric Embosser makes a raised impression by dry stamping all kinds of documents. For precise positioning of the print, the machine is equipped with a stop with adjustable brackets. Embossing is essential to secure official documents, photos, or to add a logo or other raised symbol on business cards, stationery, etc.

**To Operate**, simply plug into an ordinary AC lighting circuit and insert paper into throat to emboss your paper.

**Sample Impression** 

HITT Marking Devices Toll Free (800) 969-6699

3231 W. MacArthur Blvd., Santa Ana, CA 92704 (714) 979-1405 Fax (714) 979-1405 Website; www.HittMarking.com Email: Sales@HittMarking.com