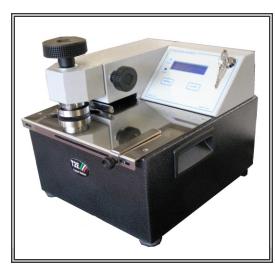

## **Specifications**

Dimensions:11" x 11.8" x 10.25"

Weight: 51 lbs.

Stamp Diameter: Max of 2" Opening Depth: 4.13"

Security Key: Comes Standard Power Supply: 110V 60Hz

(Optional 220V 50Hz)

Color: Light Gray

## ModelT2E

The Model T2E Electric Embosser makes a raised impression by dry stamping all kinds of documents. For precise positioning of the print, the machine is equipped with a stop with adjustable brackets. Embossing is essential to secure official documents, photos, or to add a logo or other raised symbol on business cards, stationery, etc.